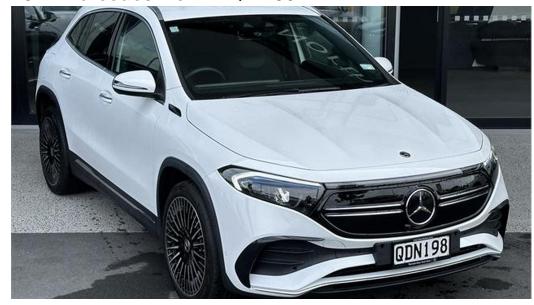

## 2022 Mercedes-Benz EQA 250

## \$59,990 Drive Away

Class Class: **Body Type:** Hatchback 13800 kms

**Fuel Type:** Electric

Front Wheel Drive **Drive Type:** 

Reg Plate: QDN198

Stock #: QDN198 Model: EQA Colour: White

**Engine:** Litres